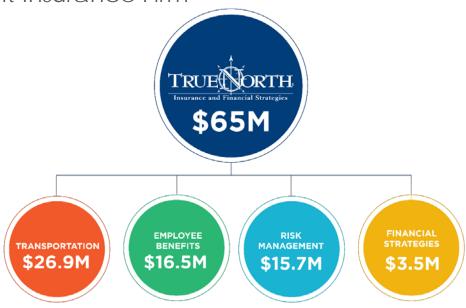

## **ABOUT TRUENORTH**

Insurance and Financial Strategies

- \$65 Million in revenue (estimated)
- Privately-held

• Independent Insurance Firm