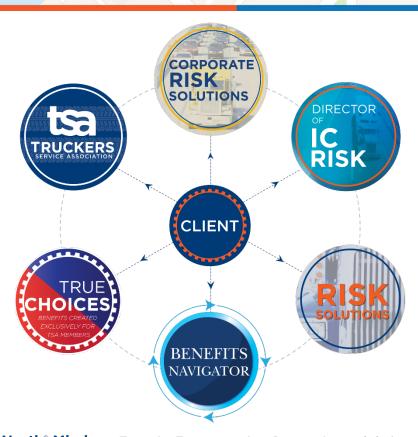

## TRUENORTH LOCATIONS





0000

2001 Cedar Rapids, IA - Headquarters and Cedar Falls location opened

2005 Des Moines, IA

2007 Kansas City, KS

2009 Brentwood, TN

2009 Dallas/Ft. Worth - First office

2010 Peoria, IL - Acquisition of Risser & Company

2011 Cedar Rapids, IA - Acquisition of Shifflett Insurance

2012 Dallas/Fort Worth - Expanded footprint in the area with acquisition of Employer Planning Services

2012 Des Moines, IA - Increased market share with the merger of Frank Berlin & Associates

2012 Longmont, CO - Acquisition of First Mainstreet Insurance

2012 Quad Cities, IL - Acquisition of RJ Lee & Associates

2013 Grand Rapids, MI

2016 Chicago, IL - Acquisition of Meeker Magner

2016 Perry, IA - Acquisition of RHC



# TRUENORTH & THE TRANSPORTATION DIVISION





**TrueNorth® Mission:** To assist Transportation Companies and their people with protecting and maximizing assets, resources, and opportunities.